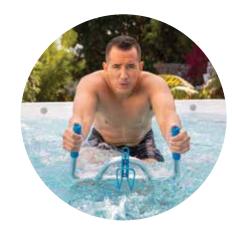

#### **EXERCISE**

With the resistance bands, Aqua Bike and other optional equipment, you can build strength in a near-weightless environment. No strain-all gain!