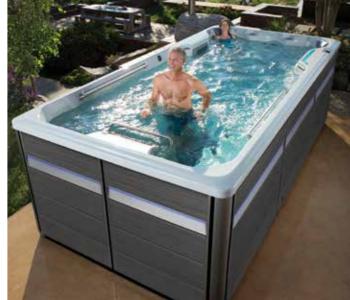

#### **RUN/WALK**

The Endless Pools underwater treadmill is the only one of its kind. Its hydraulically-powered system makes it easy to enjoy low-impact running or walking at home.

Shown with optional underwater treadmill