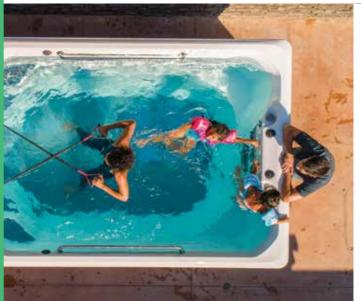

#### **SWIM**

You won't find a better swim. The original Endless Pools® resistance current uses a hydraulically-powered propulsion system engineered to ensure a variable and smooth flow of water.

#### **RUN/WALK**

The Endless Pools underwater treadmill is the only one of its kind. Its hydraulically-powered system makes it easy to enjoy low-impact running or walking at home.

# You Deserve a **Premium Aquatic Experience.**

Swim in place against a steady stream of water so smooth you'll think you are swimming in open water.

Run and walk with 360 degrees of resistance and water's buoyancy protecting your joints and muscles from impact.

Shown with optional underwater treadmill