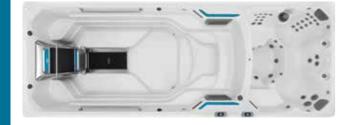

# ENDLESS POOLS® FITNESS SYSTEMS COLLECTION

**E500** (457 L × 226 W × 147 D cm)

**E550** (457 L × 239 W × 147 D cm)

**E700** (518 L × 226 W × 147 D cm)

**E2000** (610 L × 226 W × 147 D cm)

Shown with optional underwater treadmill