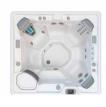

 221 × 221 × 91 cm
 203 × 236 × 84 cm

PRODIGY<sup>™</sup>
5 Seats
28 Jets
213 × 198 × 84 cm

 JETSETTER\* LX
 JETS

 3 Seats
 3 Seats

 30 Jets
 22 Jets

 213 × 173 × 84 cm
 213 × 17

JETSETTER<sup>™</sup>
3 Seats
22 Jets
213 × 173 × 84 cm