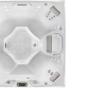

### LIMELIGHT® COLLECTION

Bring your hot tub experience to new levels with the perfect balance of form, function, and value.

 PRISM™
 PULSE™

 7 Seats
 7 Seats

 73 Jets
 49 Jets

 279 × 231 × 97 cm
 226 × 226 × 97 cm