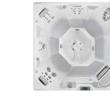

**ENVOY** 

5 Seats

55 Jets

254 × 231 × 97 cm

VANGUARD®
6 Seats
42 Jets
221 × 221 × 91 cm

 ARIA™
 SOVEREIGN™

 5 Seats
 5 Seats

 42 Jets
 32 Jets