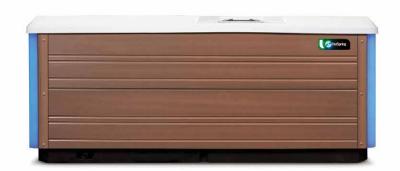

. Not all features are available on all products.

# HIGHLIFE® COLLECTION

Our best to unleash your best. Legendary massage, leading energy efficiency, and crystal clear water for the ultimate hydrotherapy experience.





GRANDEE™
7 Seats
49 Jets
254 × 231 × 97 cm



**ENVOY** 

5 Seats

55 Jets

254 × 231 × 97 cm

VANGUARD®
6 Seats
42 Jets
221 × 221 × 91 cm



 ARIA™
 SOVEREIGN™

 5 Seats
 5 Seats

 42 Jets
 32 Jets

 221 × 221 × 91 cm
 203 × 236 × 84 cm



PRODIGY<sup>™</sup>
5 Seats
28 Jets
213 × 198 × 84 cm



 JETSETTER\* LX
 JETS

 3 Seats
 3 Seats

 30 Jets
 22 Jets

 213 × 173 × 84 cm
 213 × 17



JETSETTER<sup>™</sup>
3 Seats
22 Jets
213 × 173 × 84 cm



### LIMELIGHT® COLLECTION

Bring your hot tub experience to new levels with the perfect balance of form, function, and value.





 PRISM™
 PULSE™

 7 Seats
 7 Seats

 73 Jets
 49 Jets

 279 × 231 × 97 cm
 226 × 226 × 97 cm



FLAIR<sup>™</sup>
6 Seats
43 Jets
213 × 213 × 91 cm



FLASH<sup>™</sup>
7 Seats
41 Jets
213 × 213 × 91 cm



**BEAM**<sup>™</sup>
4 Seats
19 Jets
203 × 203 × 84 cm



STROBE<sup>™</sup>
4 Seats
23 Jets
208 × 196 × 84 cm



## HOT SPOT® COLLECTION

The quality, innovation, and performance you expect from a Hot Spring® spa, priced to fit your budget.





 RHYTHM™
 RELAY™

 7 Seats
 6 Seats

 40 Jets
 40 Jets

 213 × 213 × 92 cm
 213 × 213 × 92 cm



PROPEL™

5 Seats

24 Jets

208 × 208 × 84 cm



**STRIDE**\*\*

3 Seats

20 Jets

213 × 165 × 74 cm



SX 3 Seats 18 Jets 183 × 196 × 84 cm



**TX**2 Seats
11 Jets
183 × 183 × 74 cm