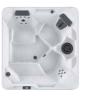

PROPEL™

5 Seats

24 Jets

208 × 208 × 84 cm

**STRIDE**\*\*

3 Seats

20 Jets

213 × 165 × 74 cm

SX 3 Seats 18 Jets 183 × 196 × 84 cm

**TX**2 Seats
11 Jets
183 × 183 × 74 cm