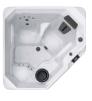

PROPEL™

5 Seats

24 Jets

208 × 208 × 84 cm

**STRIDE**\*\*

3 Seats

20 Jets

213 × 165 × 74 cm

SX 3 Seats 18 Jets 183 × 196 × 84 cm

**TX**2 Seats
11 Jets
183 × 183 × 74 cm