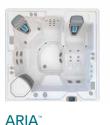

**ENVOY** 

5 Seats

55 Jets

254 × 231 × 97 cm

VANGUARD®
6 Seats
42 Jets
221 × 221 × 91 cm

 ARIA™
 SOVEREIGN™

 5 Seats
 5 Seats

 42 Jets
 32 Jets

 221 × 221 × 91 cm
 203 × 236 × 84 cm

PRODIGY<sup>™</sup>
5 Seats
28 Jets
213 × 198 × 84 cm

 JETSETTER\* LX
 JETS

 3 Seats
 3 Seats

 30 Jets
 22 Jets

 213 × 173 × 84 cm
 213 × 17

JETSETTER<sup>™</sup>
3 Seats
22 Jets
213 × 173 × 84 cm