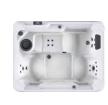

PROPEL™

5 Seats

24 Jets

208 × 208 × 84 cm

**STRIDE**\*\*

3 Seats

20 Jets

213 × 165 × 74 cm

SX 3 Seats 18 Jets 183 × 196 × 84 cm

**TX**2 Seats
11 Jets
183 × 183 × 74 cm