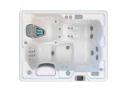

**ENVOY** 

5 Seats

55 Jets

254 × 231 × 97 cm

VANGUARD®
6 Seats
42 Jets
221 × 221 × 91 cm

 ARIA™
 SOVEREIGN™

 5 Seats
 5 Seats

 42 Jets
 32 Jets